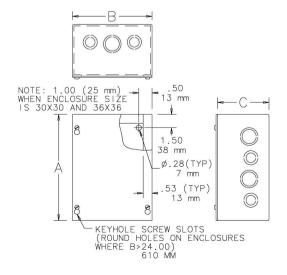

## **FEATURES**

- Flat, removable covers with unique keyhole slots fastened with plated steel screws
- Optional easy-to-remove knockouts on all four sides of the enclosure in various sizes.
- Optional flush-mounted door frame and flush cover available
- Provision for grounding
- · Mounting holes on back of box

## Standard Product Screw-Cover Type 1 Pull Boxes with Knockouts

| Catalog Number | AxBxC in.            | AxBxC mm        | Style      | Body Thickness<br>(ga.) | Cover Thickness<br>(ga.) | Number of<br>Cover Screws | Knockout Pattern<br>Along "A" Sides | Knockout Pattern<br>Along "B" Sides |
|----------------|----------------------|-----------------|------------|-------------------------|--------------------------|---------------------------|-------------------------------------|-------------------------------------|
| ASE4X4X3       | 4.00 x 4.00 x 3.00   | 102 x 102 x 76  | Painted    | 16                      | 16                       | 2                         | B-C                                 | B-C                                 |
| ASG4X4X3       | 4.00 x 4.00 x 3.00   | 102 x 102 x 76  | Galvanized | 16                      | 16                       | 2                         | B-C                                 | B-C                                 |
| ASE6X6X3       | 6.00 x 6.00 x 3.00   | 152 x 152 x 76  | Painted    | 16                      | 16                       | 2                         | B-C-D                               | B-C-D                               |
| ASG6X6X3       | 6.00 x 6.00 x 3.00   | 152 x 152 x 76  | Galvanized | 16                      | 16                       | 2                         | B-C-D                               | B-C-D                               |
| ASE8X6X3       | 8.00 x 6.00 x 3.00   | 203 x 152 x 76  | Painted    | 16                      | 16                       | 2                         | F-G-H-I                             | B-C-D                               |
| ASG8X6X3       | 8.00 x 6.00 x 3.00   | 203 x 152 x 76  | Galvanized | 16                      | 16                       | 2                         | F-G-H-I                             | B-C-D                               |
| ASE16X14X3     | 16.00 x 14.00 x 3.00 | 406 x 356 x 76  | Painted    | 16                      | 16                       | 4                         | B-C-D-E-F-G-H                       | B-C-D-E-F-G-H                       |
| ASE18X14X3     | 18.00 x 14.00 x 3.00 | 457 x 356 x 76  | Painted    | 16                      | 16                       | 4                         | A-B-C-D-E-F-G-H-I                   | B-C-D-E-F-G-H                       |
| ASE4X4X4       | 4.00 x 4.00 x 4.00   | 102 x 102 x 102 | Painted    | 16                      | 16                       | 2                         | B-C                                 | B-C                                 |
| ASG4X4X4       | 4.00 x 4.00 x 4.00   | 102 x 102 x 102 | Galvanized | 16                      | 16                       | 2                         | B-C                                 | B-C                                 |
| ASE6X4X4       | 6.00 x 4.00 x 4.00   | 152 x 102 x 102 | Painted    | 16                      | 16                       | 2                         | B-C-D                               | B-C                                 |
| ASG6X4X4       | 6.00 x 4.00 x 4.00   | 152 x 102 x 102 | Galvanized | 16                      | 16                       | 2                         | B-C-D                               | B-C                                 |
| ASE6X6X4       | 6.00 x 6.00 x 4.00   | 152 x 152 x 102 | Painted    | 16                      | 16                       | 2                         | B-C-D                               | B-C-D                               |
| ASG6X6X4       | 6.00 x 6.00 x 4.00   | 152 x 152 x 102 | Galvanized | 16                      | 16                       | 2                         | B-C-D                               | B-C-D                               |
| ASE8X6X4       | 8.00 x 6.00 x 4.00   | 203 x 152 x 102 | Painted    | 16                      | 16                       | 2                         | F-G-H-I                             | B-C-D                               |
| ASG8X6X4       | 8.00 x 6.00 x 4.00   | 203 x 152 x 102 | Galvanized | 16                      | 16                       | 2                         | F-G-H-I                             | B-C-D                               |
| ASE8X8X4       | 8.00 x 8.00 x 4.00   | 203 x 203 x 102 | Painted    | 16                      | 16                       | 4                         | F-G-H-I                             | F-G-H-I                             |
| ASG8X8X4       | 8.00 x 8.00 x 4.00   | 203 x 203 x 102 | Galvanized | 16                      | 16                       | 4                         | F-G-H-I                             | F-G-H-I                             |
| ASE10X8X4      | 10.00 x 8.00 x 4.00  | 254 x 203 x 102 | Painted    | 16                      | 16                       | 4                         | F-G-H-I                             | F-G-H-I                             |
| ASG10X8X4      | 10.00 x 8.00 x 4.00  | 254 x 203 x 102 | Galvanized | 16                      | 16                       | 4                         | F-G-H-I                             | F-G-H-I                             |
| ASE10X10X4     | 10.00 x 10.00 x 4.00 | 254 x 254 x 102 | Painted    | 16                      | 16                       | 4                         | F-G-H-I                             | C-D-E-F-G                           |
| ASG10X10X4     | 10.00 x 10.00 x 4.00 | 254 x 254 x 102 | Galvanized | 16                      | 16                       | 4                         | F-G-H-I                             | C-D-E-F-G                           |
| ASE12X8X4      | 12.00 x 8.00 x 4.00  | 305 x 203 x 102 | Painted    | 16                      | 16                       | 4                         | C-D-E-F-G                           | F-G-H-I                             |
| ASG12X8X4      | 12.00 x 8.00 x 4.00  | 305 x 203 x 102 | Galvanized | 16                      | 16                       | 4                         | C-D-E-F-G                           | F-G-H-I                             |
| ASE12X10X4     | 12.00 x 10.00 x 4.00 | 305 x 254 x 102 | Painted    | 16                      | 16                       | 4                         | C-D-E-F-G                           | C-D-E-F-G                           |
| ASG12X10X4     | 12.00 x 10.00 x 4.00 | 305 x 254 x 102 | Galvanized | 16                      | 16                       | 4                         | C-D-E-F-G                           | C-D-E-F-G                           |
| ASE12X12X4     | 12.00 x 12.00 x 4.00 | 305 x 305 x 102 | Painted    | 16                      | 16                       | 4                         | C-D-E-F-G                           | C-D-E-F-G                           |
| ASG12X12X4     | 12.00 x 12.00 x 4.00 | 305 x 305 x 102 | Galvanized | 16                      | 16                       | 4                         | C-D-E-F-G                           | C-D-E-F-G                           |
| ASE16X12X4     | 16.00 x 12.00 x 4.00 | 406 x 305 x 102 | Painted    | 16                      | 16                       | 4                         | B-C-D-E-F-G-H                       | C-D-E-F-G                           |
| ASG16X12X4     | 16.00 x 12.00 x 4.00 | 406 x 305 x 102 | Galvanized | 16                      | 16                       | 4                         | B-C-D-E-F-G-H                       | C-D-E-F-G                           |
| ASE18X12X4     | 18.00 x 12.00 x 4.00 | 457 x 305 x 102 | Painted    | 16                      | 16                       | 4                         | A-B-C-D-E-F-G-H-I                   | C-D-E-F-G                           |
| ASG18X12X4     | 18.00 x 12.00 x 4.00 | 457 x 305 x 102 | Galvanized | 16                      | 16                       | 4                         | A-B-C-D-E-F-G-H-I                   | C-D-E-F-G                           |
| ASE18X18X4     | 18.00 x 18.00 x 4.00 | 457 x 457 x 102 | Painted    | 16                      | 16                       | 4                         | A-B-C-D-E-F-G-H-I                   | A-B-C-D-E-F-G-H-I                   |
| ASG18X18X4     | 18.00 x 18.00 x 4.00 | 457 x 457 x 102 | Galvanized | 16                      | 16                       | 4                         | A-B-C-D-E-F-G-H-I                   | A-B-C-D-E-F-G-H-I                   |
| ASE24X12X4     | 24.00 x 12.00 x 4.00 | 610 x 305 x 102 | Painted    | 16                      | 16                       | 4                         | A-B-C-D-E-F-G-H-I                   | C-D-E-F-G                           |
| ASE24X24X4     | 24.00 x 24.00 x 4.00 | 610 x 610 x 102 | Painted    | 14                      | 16                       | 4                         | A-B-C-D-E-F-G-H-I                   | A-B-C-D-E-F-G-H-I                   |
| ASG24X24X4     | 24.00 x 24.00 x 4.00 | 610 x 610 x 102 | Galvanized | 14                      | 16                       | 4                         | A-B-C-D-E-F-G-H-I                   | A-B-C-D-E-F-G-H-I                   |
| ASE30X24X4     | 30.00 x 24.00 x 4.00 | 762 x 610 x 102 | Painted    | 14                      | 16                       | 6                         | A-B-C-D-E-F-G-H-I                   | A-B-C-D-E-F-G-H-I                   |