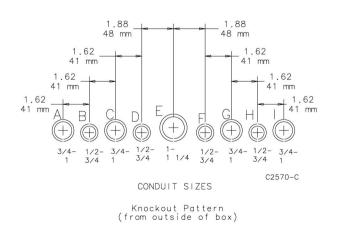

## Standard Product Screw-Cover Type 1 Pull Boxes with Knockouts

| Catalog Number | AxBxC in.            | AxBxC mm        | Style      | Body Thickness<br>(ga.) | Cover Thickness<br>(ga.) | Number of<br>Cover Screws | Knockout Pattern<br>Along "A" Sides | Knockout Pattern<br>Along "B" Sides |
|----------------|----------------------|-----------------|------------|-------------------------|--------------------------|---------------------------|-------------------------------------|-------------------------------------|
| ASE4X4X3       | 4.00 x 4.00 x 3.00   | 102 x 102 x 76  | Painted    | 16                      | 16                       | 2                         | B-C                                 | B-C                                 |
| ASG4X4X3       | 4.00 x 4.00 x 3.00   | 102 x 102 x 76  | Galvanized | 16                      | 16                       | 2                         | B-C                                 | B-C                                 |
| ASE6X6X3       | 6.00 x 6.00 x 3.00   | 152 x 152 x 76  | Painted    | 16                      | 16                       | 2                         | B-C-D                               | B-C-D                               |
| ASG6X6X3       | 6.00 x 6.00 x 3.00   | 152 x 152 x 76  | Galvanized | 16                      | 16                       | 2                         | B-C-D                               | B-C-D                               |
| ASE8X6X3       | 8.00 x 6.00 x 3.00   | 203 x 152 x 76  | Painted    | 16                      | 16                       | 2                         | F-G-H-I                             | B-C-D                               |
| ASG8X6X3       | 8.00 x 6.00 x 3.00   | 203 x 152 x 76  | Galvanized | 16                      | 16                       | 2                         | F-G-H-I                             | B-C-D                               |
| ASE16X14X3     | 16.00 x 14.00 x 3.00 | 406 x 356 x 76  | Painted    | 16                      | 16                       | 4                         | B-C-D-E-F-G-H                       | B-C-D-E-F-G-H                       |
| ASE18X14X3     | 18.00 x 14.00 x 3.00 | 457 x 356 x 76  | Painted    | 16                      | 16                       | 4                         | A-B-C-D-E-F-G-H-I                   | B-C-D-E-F-G-H                       |
| ASE4X4X4       | 4.00 x 4.00 x 4.00   | 102 x 102 x 102 | Painted    | 16                      | 16                       | 2                         | B-C                                 | B-C                                 |
| ASG4X4X4       | 4.00 x 4.00 x 4.00   | 102 x 102 x 102 | Galvanized | 16                      | 16                       | 2                         | B-C                                 | B-C                                 |
| ASE6X4X4       | 6.00 x 4.00 x 4.00   | 152 x 102 x 102 | Painted    | 16                      | 16                       | 2                         | B-C-D                               | B-C                                 |
| ASG6X4X4       | 6.00 x 4.00 x 4.00   | 152 x 102 x 102 | Galvanized | 16                      | 16                       | 2                         | B-C-D                               | B-C                                 |
| ASE6X6X4       | 6.00 x 6.00 x 4.00   | 152 x 152 x 102 | Painted    | 16                      | 16                       | 2                         | B-C-D                               | B-C-D                               |
| ASG6X6X4       | 6.00 x 6.00 x 4.00   | 152 x 152 x 102 | Galvanized | 16                      | 16                       | 2                         | B-C-D                               | B-C-D                               |
| ASE8X6X4       | 8.00 x 6.00 x 4.00   | 203 x 152 x 102 | Painted    | 16                      | 16                       | 2                         | F-G-H-I                             | B-C-D                               |
| ASG8X6X4       | 8.00 x 6.00 x 4.00   | 203 x 152 x 102 | Galvanized | 16                      | 16                       | 2                         | F-G-H-I                             | B-C-D                               |
| ASE8X8X4       | 8.00 x 8.00 x 4.00   | 203 x 203 x 102 | Painted    | 16                      | 16                       | 4                         | F-G-H-I                             | F-G-H-I                             |
| ASG8X8X4       | 8.00 x 8.00 x 4.00   | 203 x 203 x 102 | Galvanized | 16                      | 16                       | 4                         | F-G-H-I                             | F-G-H-I                             |
| ASE10X8X4      | 10.00 x 8.00 x 4.00  | 254 x 203 x 102 | Painted    | 16                      | 16                       | 4                         | F-G-H-I                             | F-G-H-I                             |
| ASG10X8X4      | 10.00 x 8.00 x 4.00  | 254 x 203 x 102 | Galvanized | 16                      | 16                       | 4                         | F-G-H-I                             | F-G-H-I                             |
| ASE10X10X4     | 10.00 x 10.00 x 4.00 | 254 x 254 x 102 | Painted    | 16                      | 16                       | 4                         | F-G-H-I                             | C-D-E-F-G                           |
| ASG10X10X4     | 10.00 x 10.00 x 4.00 | 254 x 254 x 102 | Galvanized | 16                      | 16                       | 4                         | F-G-H-I                             | C-D-E-F-G                           |
| ASE12X8X4      | 12.00 x 8.00 x 4.00  | 305 x 203 x 102 | Painted    | 16                      | 16                       | 4                         | C-D-E-F-G                           | F-G-H-I                             |
| ASG12X8X4      | 12.00 x 8.00 x 4.00  | 305 x 203 x 102 | Galvanized | 16                      | 16                       | 4                         | C-D-E-F-G                           | F-G-H-I                             |
| ASE12X10X4     | 12.00 x 10.00 x 4.00 | 305 x 254 x 102 | Painted    | 16                      | 16                       | 4                         | C-D-E-F-G                           | C-D-E-F-G                           |
| ASG12X10X4     | 12.00 x 10.00 x 4.00 | 305 x 254 x 102 | Galvanized | 16                      | 16                       | 4                         | C-D-E-F-G                           | C-D-E-F-G                           |
| ASE12X12X4     | 12.00 x 12.00 x 4.00 | 305 x 305 x 102 | Painted    | 16                      | 16                       | 4                         | C-D-E-F-G                           | C-D-E-F-G                           |
| ASG12X12X4     | 12.00 x 12.00 x 4.00 | 305 x 305 x 102 | Galvanized | 16                      | 16                       | 4                         | C-D-E-F-G                           | C-D-E-F-G                           |
| ASE16X12X4     | 16.00 x 12.00 x 4.00 | 406 x 305 x 102 | Painted    | 16                      | 16                       | 4                         | B-C-D-E-F-G-H                       | C-D-E-F-G                           |
| ASG16X12X4     | 16.00 x 12.00 x 4.00 | 406 x 305 x 102 | Galvanized | 16                      | 16                       | 4                         | B-C-D-E-F-G-H                       | C-D-E-F-G                           |
| ASE18X12X4     | 18.00 x 12.00 x 4.00 | 457 x 305 x 102 | Painted    | 16                      | 16                       | 4                         | A-B-C-D-E-F-G-H-I                   | C-D-E-F-G                           |
| ASG18X12X4     | 18.00 x 12.00 x 4.00 | 457 x 305 x 102 | Galvanized | 16                      | 16                       | 4                         | A-B-C-D-E-F-G-H-I                   | C-D-E-F-G                           |
| ASE18X18X4     | 18.00 x 18.00 x 4.00 | 457 x 457 x 102 | Painted    | 16                      | 16                       | 4                         | A-B-C-D-E-F-G-H-I                   | A-B-C-D-E-F-G-H-I                   |
| ASG18X18X4     | 18.00 x 18.00 x 4.00 | 457 x 457 x 102 | Galvanized | 16                      | 16                       | 4                         | A-B-C-D-E-F-G-H-I                   | A-B-C-D-E-F-G-H-I                   |
| ASE24X12X4     | 24.00 x 12.00 x 4.00 | 610 x 305 x 102 | Painted    | 16                      | 16                       | 4                         | A-B-C-D-E-F-G-H-I                   | C-D-E-F-G                           |
| ASE24X24X4     | 24.00 x 24.00 x 4.00 | 610 x 610 x 102 | Painted    | 14                      | 16                       | 4                         | A-B-C-D-E-F-G-H-I                   | A-B-C-D-E-F-G-H-I                   |
| ASG24X24X4     | 24.00 x 24.00 x 4.00 | 610 x 610 x 102 | Galvanized | 14                      | 16                       | 4                         | A-B-C-D-E-F-G-H-I                   | A-B-C-D-E-F-G-H-I                   |
| ASE30X24X4     | 30.00 x 24.00 x 4.00 | 762 x 610 x 102 | Painted    | 14                      | 16                       | 6                         | A-B-C-D-E-F-G-H-I                   | A-B-C-D-E-F-G-H-I                   |

|                |                       |                 |            | Dadu Thialman           | Cauca Thialman           | Number of                 | Vessland Datters                    | Varalisast Dattaun                  |
|----------------|-----------------------|-----------------|------------|-------------------------|--------------------------|---------------------------|-------------------------------------|-------------------------------------|
| Catalog Number | AxBxC in.             | AxBxC mm        | Style      | Body Thickness<br>(ga.) | Cover Thickness<br>(ga.) | Number of<br>Cover Screws | Knockout Pattern<br>Along "A" Sides | Knockout Pattern<br>Along "B" Sides |
| ASE6X6X6       | 6.00 x 6.00 x 6.00    | 152 x 152 x 152 | Painted    | 16                      | 16                       | 2                         | B-C-D                               | B-C-D                               |
| ASG6X6X6       | 6.00 x 6.00 x 6.00    | 152 x 152 x 152 | Galvanized | 16                      | 16                       | 2                         | B-C-D                               | B-C-D                               |
| ASE8X6X6       | 8.00 x 6.00 x 6.00    | 203 x 152 x 152 | Painted    | 16                      | 16                       | 4                         | F-G-H-I                             | B-C-D                               |
| ASE8X8X6       | 8.00 x 8.00 x 6.00    | 203 x 203 x 152 | Painted    | 16                      | 16                       | 4                         | F-G-H-I                             | F-G-H-I                             |
| ASG8X8X6       | 8.00 x 8.00 x 6.00    | 203 x 203 x 152 | Galvanized | 16                      | 16                       | 4                         | F-G-H-I                             | F-G-H-I                             |
| ASE10X8X6      | 10.00 x 8.00 x 6.00   | 254 x 203 x 152 | Painted    | 16                      | 16                       | 4                         | F-G-H-I                             | F-G-H-I                             |
| ASG10X8X6      | 10.00 x 8.00 x 6.00   | 254 x 203 x 152 | Galvanized | 16                      | 16                       | 4                         | F-G-H-I                             | F-G-H-I                             |
| ASE10X10X6     | 10.00 x 10.00 x 6.00  | 254 x 254 x 152 | Painted    | 16                      | 16                       | 4                         | F-G-H-I                             | C-D-E-F-G                           |
| ASG10X10X6     | 10.00 x 10.00 x 6.00  | 254 x 254 x 152 | Galvanized | 16                      | 16                       | 4                         | F-G-H-I                             | C-D-E-F-G                           |
| ASE12X10X6     | 12.00 x 10.00 x 6.00  | 305 x 254 x 152 | Painted    | 16                      | 16                       | 4                         | C-D-E-F-G                           | C-D-E-F-G                           |
| ASG12X10X6     | 12.00 x 10.00 x 6.00  | 305 x 254 x 152 | Galvanized | 16                      | 16                       | 4                         | C-D-E-F-G                           | C-D-E-F-G                           |
| ASE12X12X6     | 12.00 x 12.00 x 6.00  | 305 x 305 x 152 | Painted    | 16                      | 16                       | 4                         | C-D-E-F-G                           | C-D-E-F-G                           |
| ASG12X12X6     | 12.00 x 12.00 x 6.00  | 305 x 305 x 152 | Galvanized | 16                      | 16                       | 4                         | C-D-E-F-G                           | C-D-E-F-G                           |
| ASE16X12X6     | 16.00 x 12.00 x 6.00  | 406 x 305 x 152 | Painted    | 16                      | 16                       | 4                         | B-C-D-E-F-G-H                       | C-D-E-F-G                           |
| ASG16X12X6     | 16.00 x 12.00 x 6.00  | 406 x 305 x 152 | Galvanized | 16                      | 16                       | 4                         | B-C-D-E-F-G-H                       | C-D-E-F-G                           |
| ASE16X16X6     | 16.00 x 16.00 x 6.00  | 406 x 406 x 152 | Painted    | 16                      | 16                       | 4                         | B-C-D-E-F-G-H                       | B-C-D-E-F-G-H                       |
| ASG16X16X6     | 16.00 x 15.00 x 6.00  | 406 x 381 x 152 | Galvanized | 16                      | 16                       | 4                         | B-C-D-E-F-G-H                       | B-C-D-E-F-G-H                       |
| ASE18X12X6     | 18.00 x 12.00 x 6.00  | 457 x 305 x 152 | Painted    | 16                      | 16                       | 4                         | A-B-C-D-E-F-G-H-I                   | C-D-E-F-G                           |
| ASG18X12X6     | 18.00 x 12.00 x 6.00  | 457 x 305 x 152 | Galvanized | 16                      | 16                       | 4                         | A-B-C-D-E-F-G-H-I                   | C-D-E-F-G                           |
| ASE18X18X6     | 18.00 x 18.00 x 6.00  | 457 x 457 x 152 | Painted    | 16                      | 16                       | 4                         | A-B-C-D-E-F-G-H-I                   | A-B-C-D-E-F-G-H-I                   |
| ASG18X18X6     | 18.00 x 18.00 x 6.00  | 457 x 457 x 152 | Galvanized | 16                      | 16                       | 4                         | A-B-C-D-E-F-G-H-I                   | A-B-C-D-E-F-G-H-I                   |
| ASE24X18X6     | 24.00 x 18.00 x 6.00  | 610 x 457 x 152 | Painted    | 16                      | 14                       | 4                         | A-B-C-D-E-F-G-H-I                   | A-B-C-D-E-F-G-H-I                   |
| ASG24X18X6     | 24.00 x 18.00 x 6.00  | 610 x 457 x 152 | Galvanized | 16                      | 16                       | 4                         | A-B-C-D-E-F-G-H-I                   | A-B-C-D-E-F-G-H-I                   |
| ASE24X24X6     | 24.00 x 24.00 x 6.00  | 610 x 610 x 152 | Painted    | 14                      | 16                       | 4                         | A-B-C-D-E-F-G-H-I                   | A-B-C-D-E-F-G-H-I                   |
| ASG24X24X6     | 24.00 x 24.00 x 6.00  | 610 x 610 x 152 | Galvanized | 14                      | 16                       | 4                         | A-B-C-D-E-F-G-H-I                   | A-B-C-D-E-F-G-H-I                   |
| ASE30X24X6     | 30.00 x 24.00 x 6.00  | 762 x 610 x 152 | Painted    | 14                      | 16                       | 6                         | A-B-C-D-E-F-G-H-I                   | A-B-C-D-E-F-G-H-I                   |
| ASG30X24X6     | 30.00 x 24.00 x 6.00  | 762 x 610 x 152 | Galvanized | 14                      | 16                       | 6                         | A-B-C-D-E-F-G-H-I                   | A-B-C-D-E-F-G-H-I                   |
| ASE36X24X6     | 36.00 x 24.00 x 6.00  | 914 x 610 x 152 | Painted    | 14                      | 16                       | 6                         | A-B-C-D-E-F-G-H-I                   | A-B-C-D-E-F-G-H-I                   |
| ASE8X8X8       | 8.00 x 8.00 x 8.00    | 203 x 203 x 203 | Painted    | 16                      | 16                       | 4                         | F-G-H-I                             | F-G-H-I                             |
| ASE12X12X8     | 12.00 x 12.00 x 8.00  | 305 x 305 x 203 | Painted    | 16                      | 16                       | 4                         | C-D-E-F-G                           | C-D-E-F-G                           |
| ASG12X12X8     | 12.00 x 12.00 x 8.00  | 305 x 305 x 203 | Galvanized | 16                      | 16                       | 4                         | C-D-E-F-G                           | C-D-E-F-G                           |
| ASE16X12X8     | 16.00 x 12.00 x 8.00  | 406 x 305 x 203 | Painted    | 16                      | 16                       | 4                         | B-C-D-E-F-G-H                       | C-D-E-F-G                           |
| ASE18X12X8     | 18.00 x 12.00 x 8.00  | 457 x 305 x 203 | Painted    | 16                      | 16                       | 4                         | A-B-C-D-E-F-G-H-I                   | C-D-E-F-G                           |
| ASE24X12X8     | 24.00 x 12.00 x 8.00  | 610 x 305 x 203 | Painted    | 16                      | 16                       | 4                         | A-B-C-D-E-F-G-H-I                   | C-D-E-F-G                           |
| ASE24X18X8     | 24.00 x 18.00 x 8.00  | 610 x 457 x 203 | Painted    | 16                      | 14                       | 4                         | A-B-C-D-E-F-G-H-I                   | A-B-C-D-E-F-G-H-I                   |
| ASE24X24X8     | 24.00 x 24.00 x 8.00  | 610 x 610 x 203 | Painted    | 14                      | 16                       | 4                         | A-B-C-D-E-F-G-H-I                   | A-B-C-D-E-F-G-H-I                   |
| ASE30X24X8     | 30.00 x 24.00 x 8.00  | 762 x 610 x 203 | Painted    | 14                      | 16                       | 6                         | A-B-C-D-E-F-G-H-I                   | A-B-C-D-E-F-G-H-I                   |
| ASE36X24X8     | 36.00 x 24.00 x 8.00  | 914 x 610 x 203 | Painted    | 14                      | 16                       | 6                         | A-B-C-D-E-F-G-H-I                   | A-B-C-D-E-F-G-H-I                   |
| ASE18X12X10    | 18.00 x 12.00 x 10.00 | 457 x 305 x 254 | Painted    | 16                      | 16                       | 4                         | A-B-C-D-E-F-G-H-I                   | C-D-E-F-G                           |
| ASE18X18X10    | 18.00 x 18.00 x 10.00 | 457 x 457 x 254 | Painted    | 16                      | 16                       | 4                         | A-B-C-D-E-F-G-H-I                   | A-B-C-D-E-F-G-H-I                   |
| ASE24X18X10    | 24.00 x 18.00 x 10.00 | 610 x 457 x 254 | Painted    | 16                      | 14                       | 4                         | A-B-C-D-E-F-G-H-I                   | A-B-C-D-E-F-G-H-I                   |
| ASE24X24X10    | 24.00 x 24.00 x 10.00 | 610 x 610 x 254 | Painted    | 14                      | 16                       | 4                         | A-B-C-D-E-F-G-H-I                   | A-B-C-D-E-F-G-H-I                   |
| ASE36X24X10    | 36.00 x 24.00 x 10.00 | 914 x 610 x 254 | Painted    | 14                      | 16                       | 6                         | A-B-C-D-E-F-G-H-I                   | A-B-C-D-E-F-G-H-I                   |
| ASE24X12X12    | 24.00 x 12.00 x 12.00 | 610 x 305 x 305 | Painted    | 16                      | 16                       | 4                         | A-B-C-D-E-F-G-H-I                   | C-D-E-F-G                           |
| ASE18X18X12    | 18.00 x 18.00 x 12.00 | 457 x 457 x 305 | Painted    | 16                      | 16                       | 4                         | A-B-C-D-E-F-G-H-I                   | A-B-C-D-E-F-G-H-I                   |
| ASE24X18X12    | 24.00 x 18.00 x 12.00 | 610 x 457 x 305 | Painted    | 16                      | 14                       | 4                         | A-B-C-D-E-F-G-H-I                   | A-B-C-D-E-F-G-H-I                   |
| ASE24X24X12    | 24.00 x 70.00 x 12.00 | 610 x 610 x 305 | Painted    | 14                      | 16                       | 4                         | A-B-C-D-E-F-G-H-I                   | A-B-C-D-E-F-G-H-I                   |
| ASE30X24X12    | 30.00 x 24.00 x 12.00 | 762 x 610 x 305 | Painted    | 14                      | 16                       | 6                         | A-B-C-D-E-F-G-H-I                   | A-B-C-D-E-F-G-H-I                   |
| ASE36X24X12    | 36.00 x 24.00 x 12.00 | 914 x 610 x 305 | Painted    | 14                      | 16                       | 6                         | A-B-C-D-E-F-G-H-I                   | A-B-C-D-E-F-G-H-I                   |
| HOLUUNLANIL    | 00.00 A 24.00 A 12.00 | 714 A 010 A 000 | 1 unitou   | 1-7                     | 10                       | U                         | V D C D F I O II-I                  | A D C D L I O II I                  |