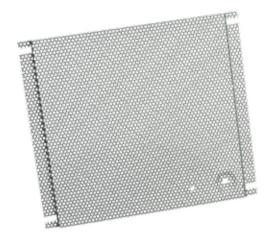

# **TYPE 1 PULL BOX PERFORATED PANEL**

Panel is formed to provide 7/16-in. space off back of pull box for component mounting screw clearance and includes a grounding hole to terminate equipment grounding conductors. Ideal for mounting components that require infrequent access such as control transformers, terminals and contactors.

# **BULLETIN: PNLP**Standard Product

|                | Panel | Panel Size    | Panel Size |               |
|----------------|-------|---------------|------------|---------------|
| Catalog Number | Gauge | D x E (in.)   | D x E (mm) | Fits Pull Box |
| PB66PP         | 16    | 4.40 x 5.50   | 112 x 140  | ASE6X6X       |
| PB88PP         | 16    | 6.40 x 7.50   | 163 x 191  | ASE8X8X       |
| PB1212PP       | 16    | 10.40 x 11.50 | 264 x 292  | ASE12X12X     |
| PB1818PP       | 16    | 16.40 x 17.50 | 417 x 445  | ASE18X18X     |
| PB2424PP       | 16    | 22.40 x 23.50 | 569 x 597  | ASE24X24X     |

PB1818PP and PB2424PP are flanged on all four sides.