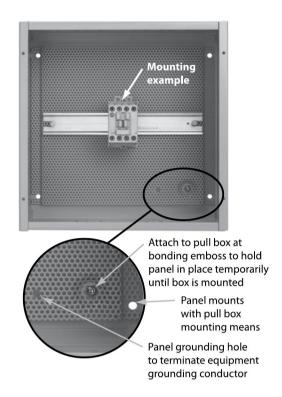

# **TYPE 1 PULL BOX PERFORATED PANEL**

Panel is formed to provide 7/16-in. space off back of pull box for component mounting screw clearance and includes a grounding hole to terminate equipment grounding conductors. Ideal for mounting components that require infrequent access such as control transformers, terminals and contactors.