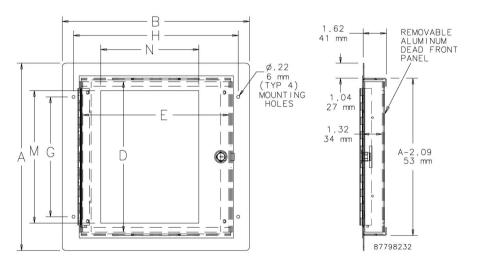

# TYPE 1 LOCKING WINDOW PULL BOX ACCESSORY

Flush- or surface-mount accessory fits Screw Cover, Type 1, boxes to prevent public access to lighting switches and controls. Includes a removable aluminum dead-front mounting surface for component cutouts and four torx-head screws for securing to enclosure.

#### Standard Product

|                |               | Dead Front Panel | Mounting Holes | Window Size  |                                          |
|----------------|---------------|------------------|----------------|--------------|------------------------------------------|
|                |               | Size D x E       | GxH            | MxN          | Fits Pull Boxes with A x B dimensions of |
| Catalog Number | AxB in./mm    | in./mm           | in./mm         | in./mm       | in./mm                                   |
| ALDF88W        | 9.00 x 9.00   | 6.00 x 6.14      | 4.31 x 7.44    | 6.25 x 3.88  | 8X8                                      |
|                | 229 x 293     | 152 x 99         | 109 x 189      | 164 x 156    | 203 x 203                                |
| ALDF1212W      | 13.00 x 13.00 | 10.00 x 10.14    | 8.31 x 11.44   | 10.25 x 7.88 | 12X12                                    |
|                | 330 x 330     | 254 x 200        | 211 x 291      | 265 x 258    | 305 x 305                                |