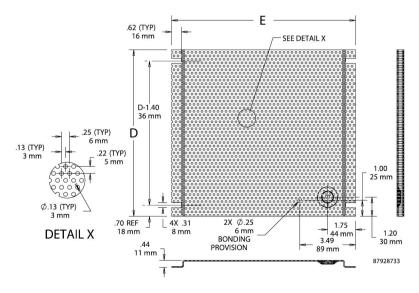

# **TYPE 1 PULL BOX PERFORATED PANEL**

Panel is formed to provide 7/16-in. space off back of pull box for component mounting screw clearance and includes a grounding hole to terminate equipment grounding conductors. Ideal for mounting components that require infrequent access such as control transformers, terminals and contactors.

# **BULLETIN: PNLP**Standard Product

|                | Panel | Panel Size    | Panel Size |               |
|----------------|-------|---------------|------------|---------------|
| Catalog Number | Gauge | D x E (in.)   | D x E (mm) | Fits Pull Box |
| PB66PP         | 16    | 4.40 x 5.50   | 112 x 140  | ASE6X6X       |
| PB88PP         | 16    | 6.40 x 7.50   | 163 x 191  | ASE8X8X       |
| PB1212PP       | 16    | 10.40 x 11.50 | 264 x 292  | ASE12X12X     |
| PB1818PP       | 16    | 16.40 x 17.50 | 417 x 445  | ASE18X18X     |
| PB2424PP       | 16    | 22.40 x 23.50 | 569 x 597  | ASE24X24X     |

PB1818PP and PB2424PP are flanged on all four sides.