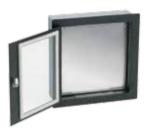

# **FLUSH-MOUNT DOOR FRAMES**

Use in Screw-Cover Pull Box telephone cabinet installations or in communication wiring and signal systems. Also as a junction or pull box and switch enclosure.

## · Continuous hinge

- Rugged black composite slide latch
   Optional tamper-resistant lock kit includes cylinder lock, tamper-resistant screws and special driver bit.
- Lock Kit: ACLFDF
  14 gauge steel door frame has ANSI 61 gray polyester powder paint finish