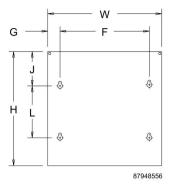

## Standard Product

|                | Н      | W      | Fits Box Size A x B | F      | G      | J      | L      | Cover |
|----------------|--------|--------|---------------------|--------|--------|--------|--------|-------|
| Catalog Number | in./mm | in./mm | in./mm              | in./mm | in./mm | in./mm | in./mm | Gauge |
| AFE6X6         | 7.50   | 7.50   | 6.00 x 6.00         | 5.44   | 1.03   | 3.75   | _      | 16    |
|                | 191    | 191    | 152 x 152           | 138    | 26     | 95     | -      |       |
| AFE8X6         | 9.50   | 7.50   | 8.00 x 6.00         | 5.44   | 1.03   | 4.75   | _      | 16    |
|                | 241    | 191    | 203 x 152           | 138    | 26     | 121    | _      |       |
| AFE8X8         | 9.50   | 9.50   | 8.00 x 8.00         | 7.44   | 1.03   | 2.77   | 4.31   | 16    |
|                | 241    | 241    | 203 x 203           | 189    | 26     | 70     | 109    |       |
| AFE10X8        | 11.50  | 9.50   | 10.00 x 8.00        | 7.44   | 1.03   | 2.77   | 6.31   | 16    |
|                | 292    | 241    | 254 x 203           | 189    | 26     | 70     | 160    |       |
| AFE10X10       | 11.50  | 11.50  | 10.00 x 10.00       | 9.44   | 1.03   | 2.77   | 6.31   | 16    |
|                | 292    | 292    | 254 x 254           | 240    | 26     | 70     | 160    |       |
| AFE12X8        | 13.50  | 9.50   | 12.00 x 8.00        | 7.44   | 1.03   | 2.77   | 8.31   | 16    |
|                | 343    | 241    | 305 x 203           | 189    | 26     | 70     | 211    |       |
| AFE12X12       | 13.50  | 13.50  | 12.00 x 12.00       | 11.44  | 1.03   | 2.77   | 8.31   | 16    |
|                | 343    | 343    | 305 x 305           | 291    | 26     | 70     | 211    |       |
| AFE18X12       | 19.50  | 13.50  | 18.00 x 12.00       | 11.44  | 1.03   | 2.77   | 14.31  | 16    |
|                | 495    | 343    | 457 x 305           | 291    | 26     | 70     | 363    |       |
| AFE18X18       | 19.50  | 19.50  | 18.00 x 18.00       | 17.44  | 1.03   | 2.77   | 14.31  | 16    |
|                | 495    | 495    | 457 x 457           | 443    | 26     | 70     | 363    |       |
| AFE24X18       | 25.50  | 19.50  | 24.00 x 18.00       | 17.41  | 1.05   | 2.77   | 20.31  | 14    |
|                | 648    | 495    | 610 x 457           | 442    | 27     | 70     | 516    |       |
| AFE24X24       | 25.50  | 25.50  | 24.00 x 24.00       | 23.41  | 1.05   | 2.77   | 20.31  | 14    |
|                | 648    | 648    | 610 x 610           | 595    | 27     | 70     | 516    |       |