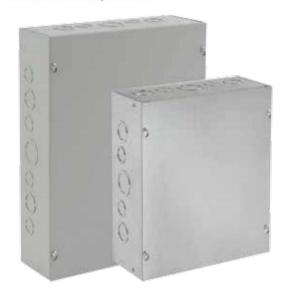

#### **APPLICATION**

Use this enclosure in commercial and general industrial applications that require a junction or pull box. For flush installations, order flush covers and door frames separately.

## **FEATURES**

- Flat, removable covers with unique keyhole slots fastened with plated steel screws
- Optional easy-to-remove knockouts on all four sides of the enclosure in various sizes.
- Optional flush-mounted door frame and flush cover available
- Provision for grounding
- · Mounting holes on back of box