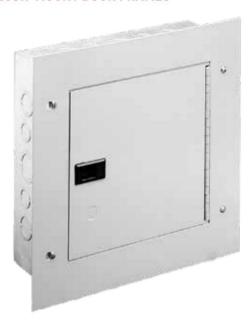

# **FLUSH-MOUNT DOOR FRAMES**

Use in Screw-Cover Pull Box telephone cabinet installations or in communication wiring and signal systems. Also as a junction or pull box and switch enclosure.

## · Continuous hinge

- Rugged black composite slide latch
   Optional tamper-resistant lock kit includes cylinder lock, tamper-resistant screws and special driver bit.
- Lock Kit: ACLFDF
  14 gauge steel door frame has ANSI 61 gray polyester powder paint finish