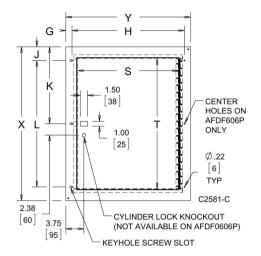

#### Standard Product

|                | Frame Size    | Door   | Door   | Fits Box Size | SZ     | -0.    |        | 507    |        |
|----------------|---------------|--------|--------|---------------|--------|--------|--------|--------|--------|
|                | XxY           | Size T | Size S | AxB           | G      | Н      | J      | K      | L      |
| Catalog Number | in./mm        | in./mm | in./mm | in./mm        | in./mm | in./mm | in./mm | in./mm | in./mm |
| AFDF0606P      | 8.00 x 8.00   | 3.00   | 3.00   | 6.00 x 6.00   | 1.28   | 5.44   | N/A    | 4.00   | N/A    |
|                | 203 x 203     | 76     | 76     | 152 x 152     | 32     | 138    | N/A    | 102    | N/A    |
| AFDF1212P      | 14.00 x 14.00 | 9.00   | 9.00   | 12.00 x 12.00 | 1.28   | 11.44  | 2.84   | 7.00   | 8.31   |
|                | 356 x 356     | 229    | 229    | 305 x 305     | 32     | 291    | 72     | 178    | 211    |
| AFDF1812P      | 20.00 x 14.00 | 15.00  | 9.00   | 18.00 x 12.00 | 1.28   | 11.44  | 2.84   | 10.00  | 14.31  |
|                | 508 x 356     | 381    | 229    | 457 x 305     | 32     | 291    | 72     | 254    | 364    |
| AFDF1818P      | 20.00 x 20.00 | 15.00  | 15.00  | 18.00 x 18.00 | 1.28   | 17.44  | 2.84   | 10.00  | 14.31  |
|                | 508 x 508     | 381    | 381    | 457 x 457     | 32     | 443    | 72     | 254    | 364    |
| AFDF2418P      | 26.00 x 20.00 | 21.00  | 15.00  | 24.00 x 18.00 | 1.28   | 17.44  | 2.84   | 13.00  | 20.31  |
|                | 660 x 508     | 533    | 381    | 610 x 457     | 32     | 443    | 72     | 330    | 516    |
| AFDF2424P      | 26.00 x 26.00 | 21.00  | 21.00  | 24.00 x 24.00 | 1.30   | 23.41  | 2.84   | 13.00  | 20.31  |
|                | 660 x 660     | 533    | 533    | 610 x 610     | 33     | 595    | 72     | 330    | 516    |
| AFDF3024P      | 32.00 x 26.00 | 27.00  | 21.00  | 30.00 x 24.00 | 1.30   | 23.41  | 2.84   | 16.00  | 26.31  |
|                | 813 x 660     | 686    | 533    | 762 x 610     | 33     | 595    | 72     | 406    | 668    |

- Rugged black composite slide latch
   Optional tamper-resistant lock kit includes cylinder lock, tamper-resistant screws and special driver bit.
- Lock Kit: ACLFDF
  14 gauge steel door frame has ANSI 61 gray polyester powder paint finish